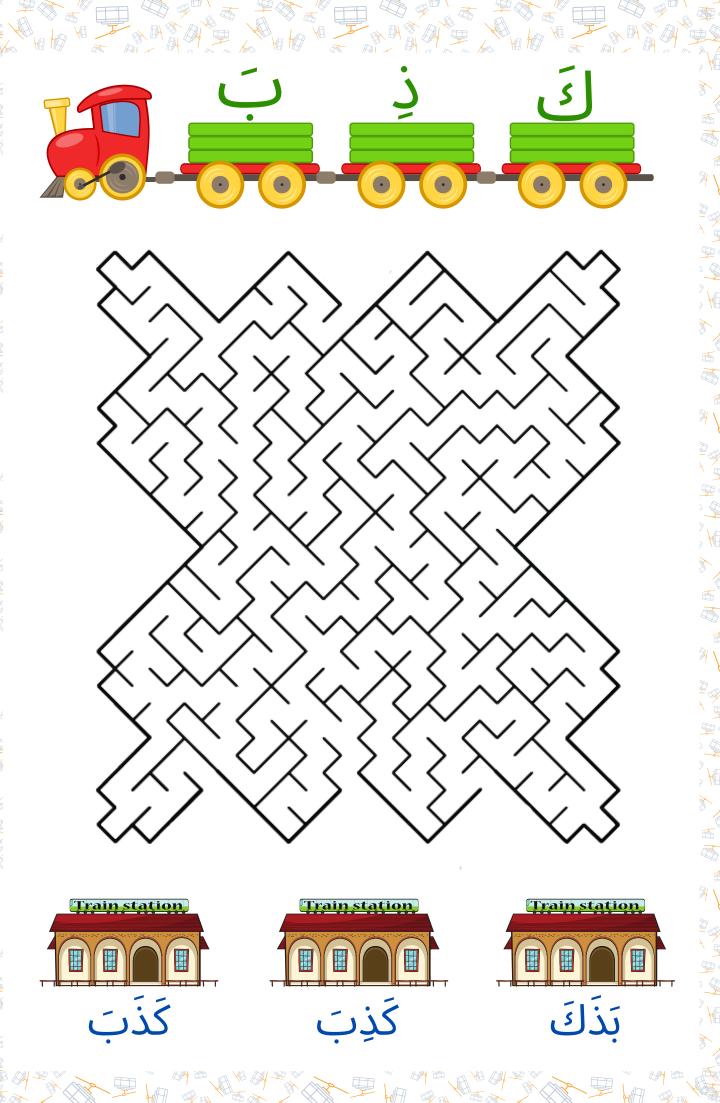

## Instruction

Page I; Find the way to the right train station
Page 2; Find the right train carrier according
to the word 'qitooru'
Page 3; Match the train to the right box
ask your student to concentrate,
becareful with the harokat