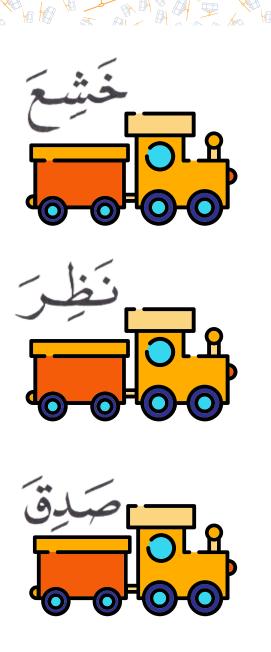

## Instruction

Page I; Find the way to the right train station
Page 2; Find the right train carrier according
to the word 'qitooru'
Page 3; Match the train to the right box
ask your student to concentrate,
becareful with the harokat