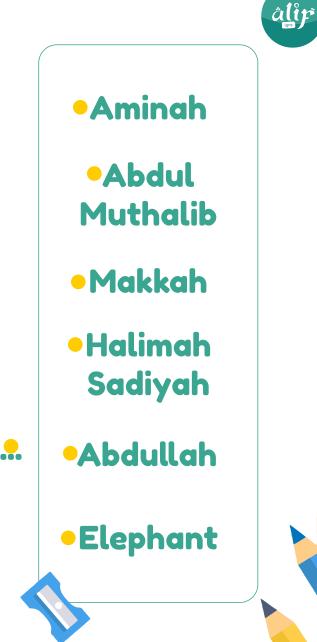

## Match The Answer!

Connect the yellow dots in the questions to the right answers

- Muhammad (saw) was born in the city of ...
- The name of our Prophet's mother was ...
- The name of our Prophet's father was ...
- Muhammad (saw) was born in the year of ...
- The grand father that take care of the Prophet was ...
- The wet nurse of the Prophet was ...